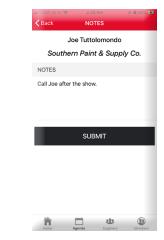

5. Scan badges and click the Submit button to record the scan. You can add notes before you hit "Submit" if desired. To add notes later on, search the Member or Supplier List (found on the Home screen) until you find the person you want. Select the pencil icon to the right of their name, tap inside the **Notes** section when it opens and begin typing. Note: You must click the Submit button or the note will not be recorded in your Contact Report.