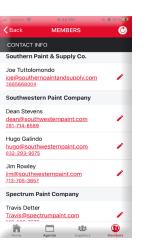

5. Scan badges and click the Submit button to record the scan. You can add notes before you hit "Submit" if desired. To add notes later on, search the Member or Supplier List (found on the Home screen) until you find the person you want. Select the pencil icon to the right of their name, tap inside the **Notes** section when it opens and begin typing. Note: You must click the Submit button or the note will not be recorded in your Contact Report.

6. To view and/or edit your notes, select My Notes on the Home screen and toggle between Member and Supplier notes at the top of the next screen. Scroll through the notes you submitted, and click the arrow to the right of your selection to be redirected to the Notes screen. Edit as needed and click **Submit**. *Note: You must click the Submit button or the edits will not be recorded in your Contact Report.* 